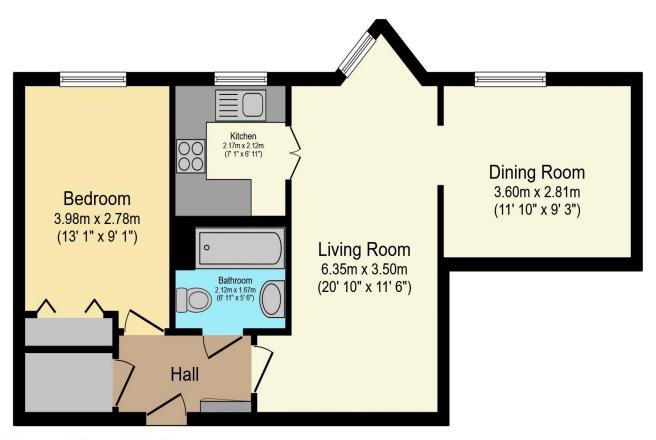

## Visit us at retirementhomesearch.co.uk

Total floor area 53.3 sq.m. (573 sq.ft.) approx

This floor plan is for illustrative purposes only. It is not drawn to scale. Any measurements, floor areas (including any total floor area), openings and orientation are approximate. No details are guaranteed, they cannot be relied upon for any purpose and they do not form part of any agreement. No liability is taken for any error, omission or misstatement. A party must rely upon its own inspection(s). Powered by www.focalagent.com